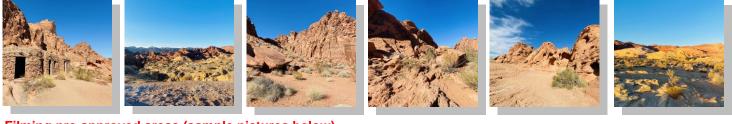

# Pre-Approved Photography/Filming Areas - Valley of Fire State Park

Filming pre-approved areas (sample pictures below) Section 1 Section 2 Section 3

Scenic Loop (gravel) Campground Inters Visitor Center Inte Seven Sisters to Cabins Intersection