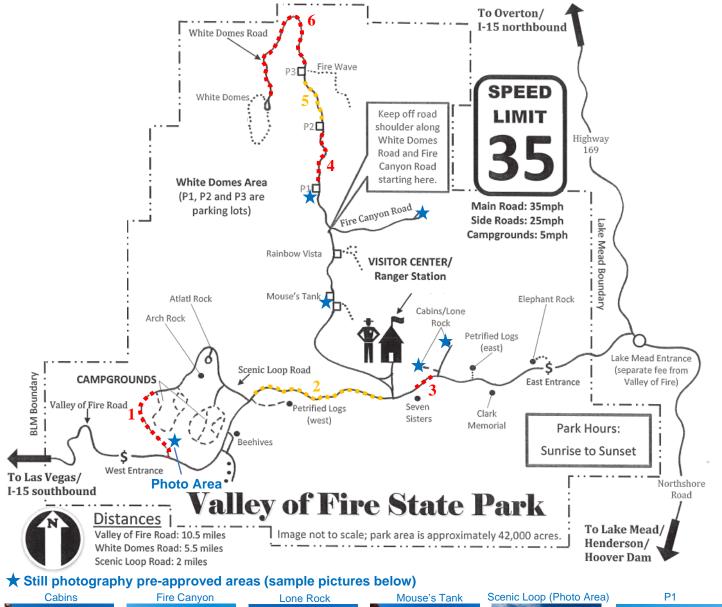

# Pre-Approved Photography/Filming Areas - Valley of Fire State Park

Filming pre-approved areas (sample pictures below) Section 1 Section 2 Section 3

Scenic Loop (gravel) Campground Inters Visitor Center Inte Seven Sisters to Cabins Intersection

P1 to P2

Section 5

P2 to P3

Section 6

P3 to White Domes ADM-6a/Policy #00-5 Revised 01/2023

2 of 7