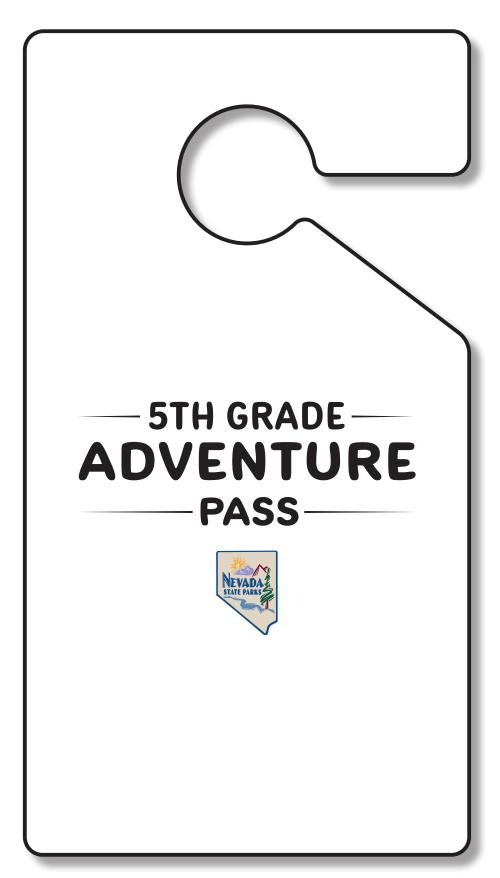

## 5th Grade Adventure Pass Design Challenge

Use this entry form to design next School Year's 5th Grade Adventure Pass! The winning artwork will be used on next year's pass and the winner will receive a copy that can be used as a 6th grader!