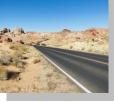

#### ★ Still photography pre-approved areas (sample pictures below)

Scenic Loop (gravel)

Seven Sisters to Cabins Intersection

P3 to White Domes

2 of 7