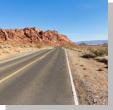

#### ★ Still photography pre-approved areas (sample pictures below)

Scenic Loop (gravel)

Seven Sisters to Cabins Intersection

P3 to White Domes

2 of 7