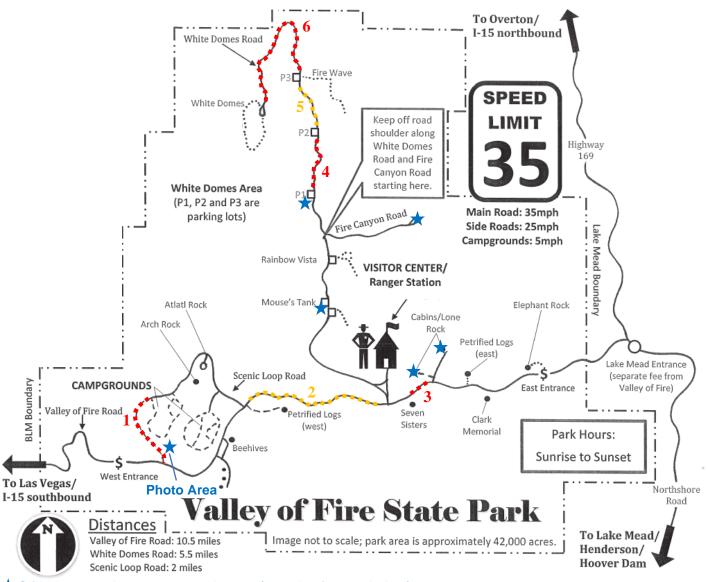

#### PROFESSIONAL/COMMERCIAL PHOTOGRAPHY/FILMING

| Name of Company                                                                                                           |                                                                                                |                                                                                                                                                           |
|---------------------------------------------------------------------------------------------------------------------------|------------------------------------------------------------------------------------------------|-----------------------------------------------------------------------------------------------------------------------------------------------------------|
| Address                                                                                                                   |                                                                                                |                                                                                                                                                           |
|                                                                                                                           |                                                                                                | Zip                                                                                                                                                       |
| Telephone Number                                                                                                          | Email Address                                                                                  |                                                                                                                                                           |
| Name and phone number of or                                                                                               | n-site representative:                                                                         |                                                                                                                                                           |
| Dates Requested                                                                                                           | to                                                                                             | or Class A Annual Permit                                                                                                                                  |
| _                                                                                                                         | set daily. Are you requesting after-hort to sunrise, or after sunset.                          |                                                                                                                                                           |
|                                                                                                                           | <b>notography shoot.</b> Include details of all parties that may be used (Nevada Department of |                                                                                                                                                           |
|                                                                                                                           |                                                                                                |                                                                                                                                                           |
|                                                                                                                           |                                                                                                |                                                                                                                                                           |
| Cabins Fire Canyon  Other Areas (requires in-person s  Filming Pre-Approved  Section 1 Section 2                          | Approved Areas (check all that apply  Lone Rock                                                | Scenic Loop (Photo Area) P1  P1  Section 5 Section 6                                                                                                      |
| Other Areas (requires in-person s                                                                                         | site locate)                                                                                   |                                                                                                                                                           |
| Class A (1-3 vehicles or 2-15) Class B (4-7 vehicles or 16-3) Class C (8-11 vehicles or 31) Class D (12-15 vehicles or 5) | *Class F (21-5 opeople) \$350                                                                  | vehicles or 76-100 people) \$800<br>0 vehicles or 101-400 people) \$2100<br>vehicles or 400+ people) \$3500<br>presentatives must be provided and on-site |
| Permittee Signature                                                                                                       |                                                                                                | Date                                                                                                                                                      |