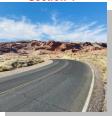

#### ★ Still photography pre-approved areas (sample pictures below)

Scenic Loop (gravel)

Seven Sisters to Cabins Intersection

P3 to White Domes

2 of 7