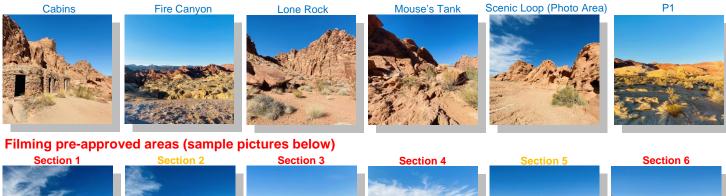

#### PROFESSIONAL/COMMERCIAL PHOTOGRAPHY/FILMING

| Name of Company                                                                                                           |                                                                                                |                                                                                                                                                           |
|---------------------------------------------------------------------------------------------------------------------------|------------------------------------------------------------------------------------------------|-----------------------------------------------------------------------------------------------------------------------------------------------------------|
| Address                                                                                                                   |                                                                                                |                                                                                                                                                           |
|                                                                                                                           |                                                                                                | Zip                                                                                                                                                       |
| Telephone Number                                                                                                          | Email Address                                                                                  |                                                                                                                                                           |
| Name and phone number of or                                                                                               | n-site representative:                                                                         |                                                                                                                                                           |
| Dates Requested                                                                                                           | to                                                                                             | or Class A Annual Permit                                                                                                                                  |
| _                                                                                                                         | set daily. Are you requesting after-hort to sunrise, or after sunset.                          |                                                                                                                                                           |
|                                                                                                                           | <b>notography shoot.</b> Include details of all parties that may be used (Nevada Department of |                                                                                                                                                           |
|                                                                                                                           |                                                                                                |                                                                                                                                                           |
|                                                                                                                           |                                                                                                |                                                                                                                                                           |
| Cabins Fire Canyon  Other Areas (requires in-person s  Filming Pre-Approved  Section 1 Section 2                          | Approved Areas (check all that apply  Lone Rock                                                | Scenic Loop (Photo Area) P1  P1  Section 5 Section 6                                                                                                      |
| Other Areas (requires in-person s                                                                                         | site locate)                                                                                   |                                                                                                                                                           |
| Class A (1-3 vehicles or 2-15) Class B (4-7 vehicles or 16-3) Class C (8-11 vehicles or 31) Class D (12-15 vehicles or 5) | *Class F (21-5 opeople) \$350                                                                  | vehicles or 76-100 people) \$800<br>0 vehicles or 101-400 people) \$2100<br>vehicles or 400+ people) \$3500<br>presentatives must be provided and on-site |
| Permittee Signature                                                                                                       |                                                                                                | Date                                                                                                                                                      |

#### ★ Still photography pre-approved areas (sample pictures below)

Scenic Loop (gravel)

Seven Sisters to Cabins Intersection

P3 to White Domes

2 of 7